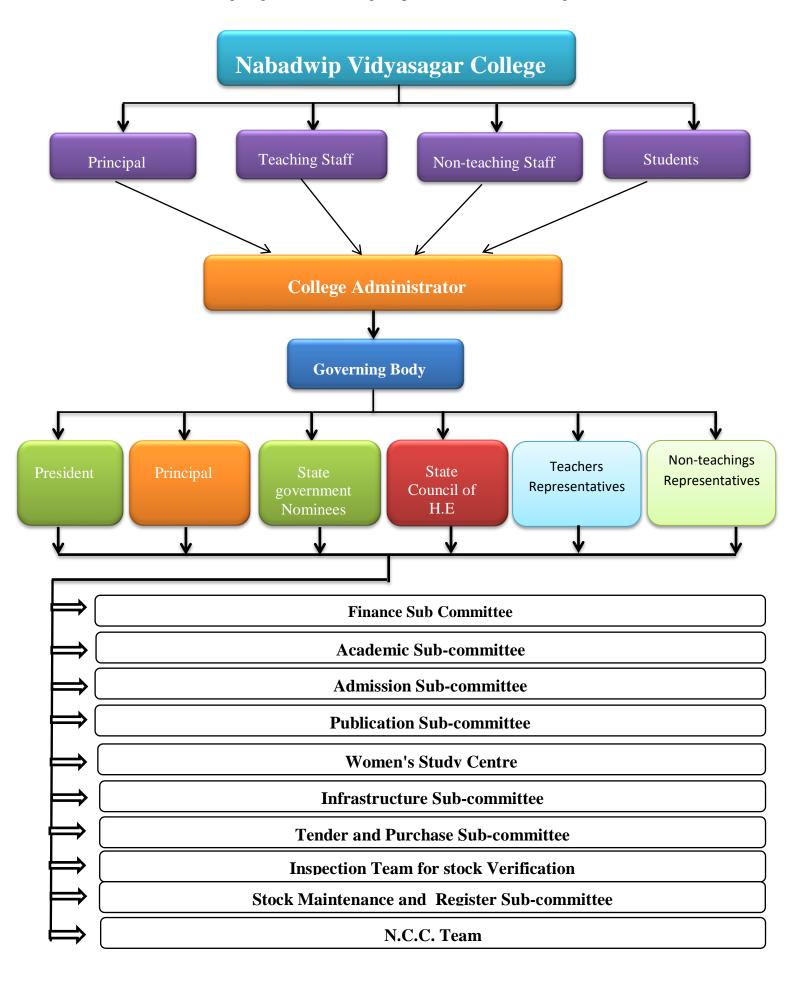

The Organogram of the college is presented in the following chart:

| $\Rightarrow$ | N.S.S. Team                                                                      |
|---------------|----------------------------------------------------------------------------------|
|               | Alumni Team                                                                      |
|               | Saraswati Puja Sub-committee                                                     |
|               | Vidyasagar anniversary Sub-committee                                             |
|               | Student Benefit fund including VA                                                |
|               | Research, Consultancy and Extension                                              |
| $\Rightarrow$ | Seminar/ Workshop Sub-committee (including faculty and Professional Development) |
|               | Games & Sports Sub-committee                                                     |
| $\Rightarrow$ | Cultural Sub-committee                                                           |
|               | Library Sub-committee                                                            |
| $\Rightarrow$ | Service Book & Leave Sub-committee                                               |
| $\Rightarrow$ | Promotion & Fixation Sub-committee                                               |
| $\Rightarrow$ | College Planning Board (As per UGC Guideline)                                    |
|               | IQAC                                                                             |
| $\Rightarrow$ | Excursion Sub-Committee                                                          |
|               | Subcommittee for Differently-abled students                                      |
| $\Rightarrow$ | Technology for Up-gradation and Computer Lab                                     |
|               | Students' Health Home                                                            |
|               | Innovations and Best Practice                                                    |
|               | Grievance Redressal Cell                                                         |
| $\Rightarrow$ | Anti-Ragging Committee                                                           |
| $\Rightarrow$ | Cell for Prevention of Sexual Harassment                                         |
| $\Rightarrow$ | Career & Personal Counselling Cell                                               |
|               | Legal Club for Legal Consultancy                                                 |